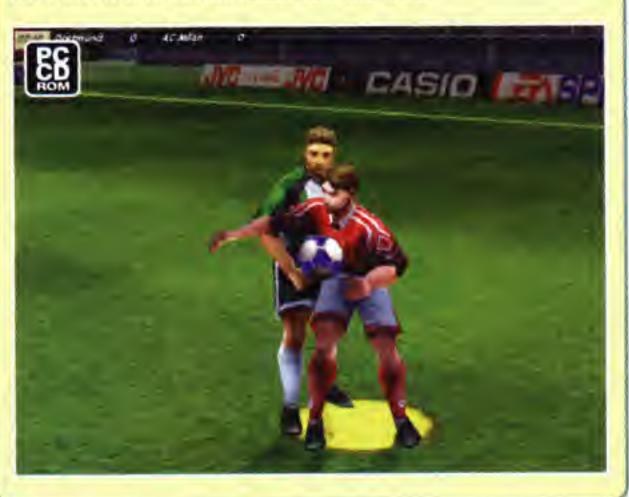

CVG: We write about games in a lot of detail, and you decide whether you want to read it all. But we will be more careful in future.

here's no doubt that FIFA is the biggest series of football games ever. The EA Sports team were at their peak when details of FIFA Soccer were first announced. They'd had huge success with titles like NHLPA Hockey, John Madden and PGA Tour Golf on the Megadrive and SNES and were widely regarded as the best sports game programmers around. That was always going to be enough to secure FIFA Soccer's huge potential. And when the game arrived in 1993, there were no disappointments. When you look back, it was a pretty flawed game but at the time, no-one had done better, certainly not on console anyway. Now, five years down the line and numerous follow ups later, the latest title is nearing completion. Will it come close to recapturing some of the old FIFA magic? Have a look at our pics and decide for yourself.

We pull out all the stops and get the lowdown on possibly the biggest football game ever! Take your seats everyone this is FIFA '99!

**ES** ROM

Semi-automatic goalies allow the user to determine when the goalie should rush out and attack the ball. There is much more support from your teammates in the box. There is a great deal of new motion resulting in a totally new gameplay experience. As soon as you pick up the game you notice a big difference. We have made huge strides, resulting in a significantly more soccer-like experience, requiring real world soccer strategies to win.